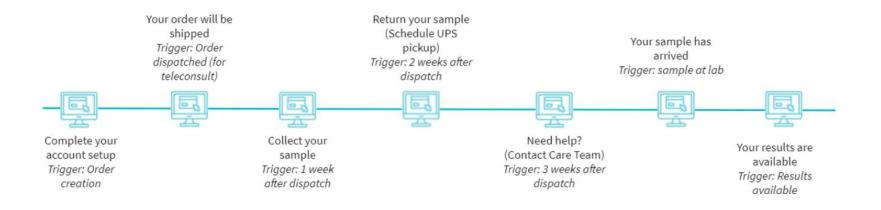

## **Patient Experience**

Optimizing the patient's medical journey:

| <b>Complete Their Account</b> |
|-------------------------------|
| Collect Samples               |
| Returning Test Kit            |
| Accessing Results             |

Digital reminders focused on support and access.

Themes include:

- Complete account setup
- Order confirmation (telehealth only) and tracking
- Kit return reminders
- Results available

### **Automated Kit Reminders**

#### **Digital Communications**