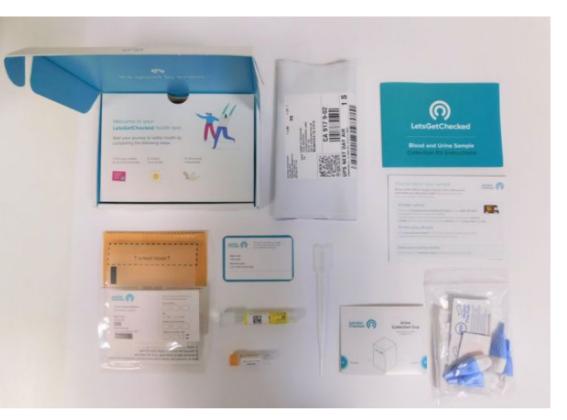

# **Kit Contents**

- Sample Collection Instructions
- (1) Blood Collection Tube
- (4) Lancets
- (1) Urine Collection Tube
- (1) Pipette
- (1) Urine Collection Cup
- Biohazard Bag
- (1) Poly Mailer Bag with Prepaid UPS Return Label
- Band-aids, Gauze, & Alcohol Swabs Sample
- Activation Card