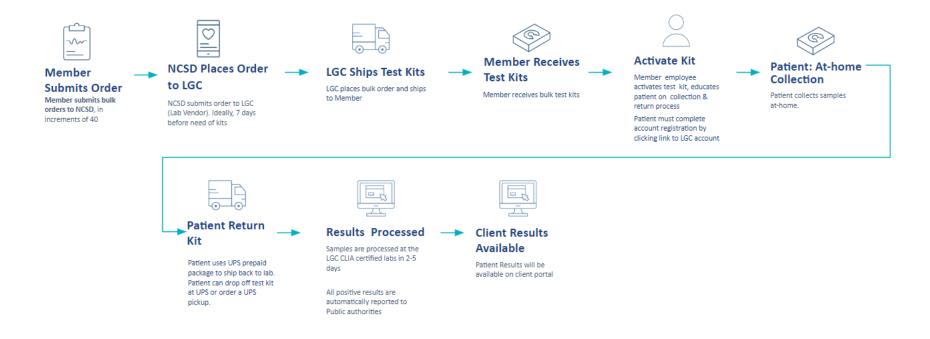

## **In-Person Workflow**

#### **Bulk (In-Field) Workflow**

Designed to distribute & active test kit during patient interactions with bulk kits

- 5

**HCP Orders** Patient Account & Suitability Questions Test Kit

Test kit order confirmed

LGC Ships Test Kt to Patient

Activated standard kit sent to patient using USPS

Patient collects samples at-home.

Collection

Patient: At-home

package to ship back to lab.

Patient uses UPS pre-paid

Results Processed Samples processed at the LGC CLIA certified labs in 2-3 days.

All positive results automatically reported to Public authorities

Patient can drop off test kit at UPS or order a UPS pickup. **Client Results** 

Available

Patient Results will be available on client portal

#### Return Kit To LGC