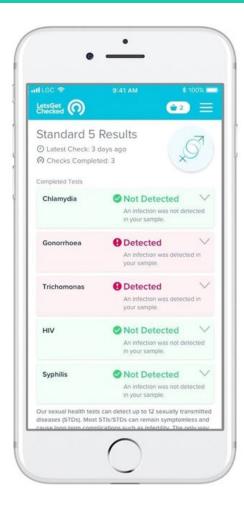

## CheckYourself

Innovative easy-at home test solution that detects Chlamydia, gonorrhea, trichomonas, syphilis & HIV. Simple and confidential collection that patients can do wherever they feel comfortable.

#### AT HOME

Check Yourself is an innovative easy-at-home test solution that detects the five most commonly found STI's.

#### AT HOME

Simple and confidential collection for chlamydia, gonorrhea, trichomonas, syphilis and HIV.

Point of care services for outreach testing, disease intervention field visits, community health initiatives and more.

# **Standard 5 Kit**

- What's being tested:
  - HIV (I, II, P24 antigen)
  - Syphilis EIA
  - Chlamydia
  - Gonorrhea
  - Trichomoniasis
- Collection Methods: Blood & Urine
- Turn Around Time (TAT): 2-5 Days
- Dedicated Support Number