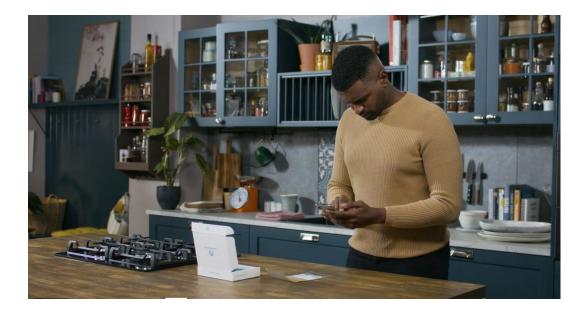

#### Teleconsult visit

Designed to order a kit to be delivered directly to the patients home

#### Telehealth

Telehealth Consult

HCP conducts telehealth consultation to evaluate need for at-home test kit

Created Patient account is created

Account

using ordering page

HCP initiates the patient account set up, captures consent and completes the test suitability questionnaire during consultation

- 5

**HCP Orders** Patient Account & Suitability Questions Test Kit

Test kit order confirmed

LGC Ships Test Kt to Patient

Activated standard kit sent to patient using USPS

Patient collects samples at-home.