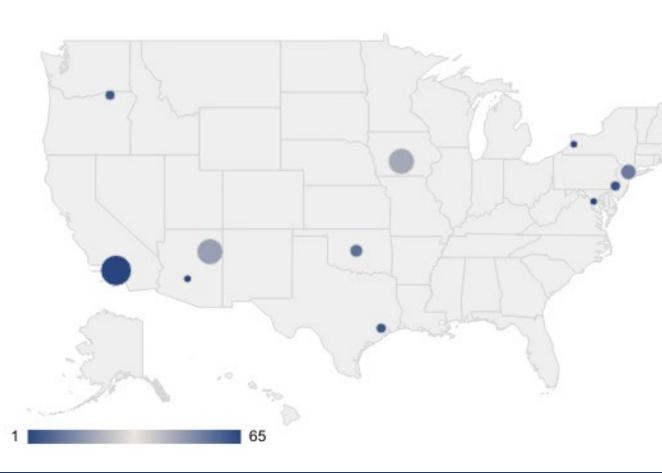

### **Active Test Sites**

#### March – Nov. 2022

|   | Agency                      | # of<br>Tests |
|---|-----------------------------|---------------|
|   | Arizona Family Health       | 1             |
|   | Buddies of New Jersey       | 12            |
|   | Community Care Resource     | 4             |
| 2 | Erie County                 | 2             |
|   | Iowa                        | 45            |
|   | Los Angeles                 | 65            |
|   | Navajo County Public Health | 47            |
|   | NCSD                        | 1             |
|   | Oklahoma                    | 10            |
|   | Philadelphia                | 4             |
|   | Umatilla County             | 5             |