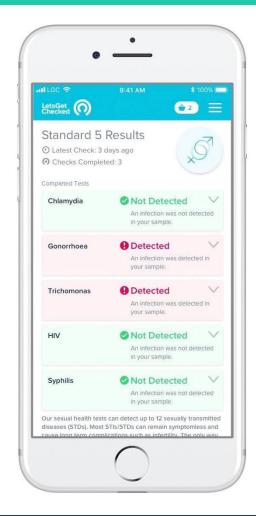

# **Standard 5 Kit**

- What's being tested:
  - HIV (I, II, P24 antigen)
  - Syphilis EIA
  - Chlamydia
  - Gonorrhea
  - Trichomoniasis
- Collection Methods: Blood & Urine
- Turn Around Time (TAT): 2-5 Days
- Dedicated Support Number

## CheckYourself

Innovative easy-at home test solution that detects Chlamydia, gonorrhea, trichomonas, syphilis & HIV. Simple and confidential collection that patients can do wherever they feel comfortable.

#### AT HOME

Check Yourself is an innovative easy-at-home test solution that detects the five most commonly found STI's.

#### AT HOME

Simple and confidential collection for chlamydia, gonorrhea, trichomonas, syphilis and HIV.

Point of care services for outreach testing, disease intervention field visits, community health initiatives and more.